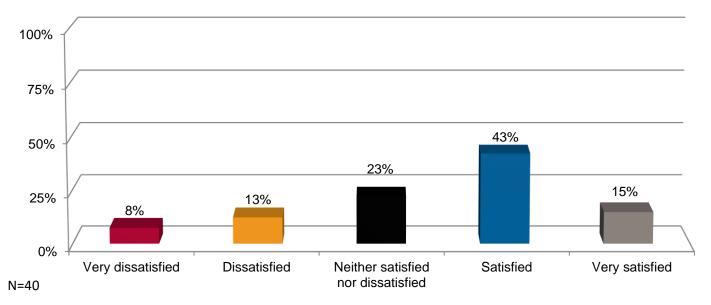

# **FINANCING COLLEGE**

How satisfied are you with the amount of financial support (from grants, loans, family members, jobs, or all other sources) you've received so far?

Do you have any concerns about your ability to finance your college education?

N=40