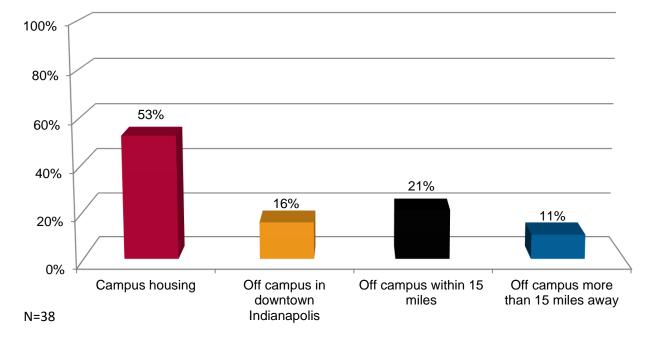

# SCHOOL OF PUBLIC AND ENVIRONMENTAL AFFAIRS SURVEY RESPONDENTS DEMOGRAPHICS

|                                                       |    | SPEA<br>ct Admits | All Other<br>Direct Admits |            |  |
|-------------------------------------------------------|----|-------------------|----------------------------|------------|--|
| Residency                                             | Ν  | Percentage        | Ν                          | Percentage |  |
| Indiana Resident                                      | 39 | 92.9              | 999                        | 90.4       |  |
| Non-Resident                                          | 3  | 7.1               | 106                        | 9.6        |  |
| Gender                                                |    |                   |                            |            |  |
| Female                                                | 25 | 59.5              | 582                        | 52.7       |  |
| Male                                                  | 17 | 40.5              | 523                        | 47.3       |  |
| \ge                                                   |    |                   |                            |            |  |
| Under 19                                              | 40 | 95.2              | 1,088                      | 98.5       |  |
| 20-25                                                 | 2  | 4.8               | 16                         | 1.4        |  |
| Over 25                                               | 0  | 0.0               | 1                          | 0.1        |  |
| thnicity                                              |    |                   |                            |            |  |
| White                                                 | 31 | 75.6              | 843                        | 76.4       |  |
| Hispanic/Latino                                       | 2  | 4.9               | 92                         | 8.3        |  |
| Black/African American                                | 2  | 4.9               | 45                         | 4.1        |  |
| American Indian/Alaska Native                         | 0  | 0.0               | 1                          | 0.1        |  |
| Asian                                                 | 2  | 4.9               | 55                         | 5.0        |  |
| Native Hawaiian/Pacific Island                        | 0  | 0.0               | 0                          | 0.0        |  |
| International                                         | 0  | 0.0               | 15                         | 1.4        |  |
| Two or More Races                                     | 4  | 9.8               | 53                         | 4.8        |  |
| inancial Information                                  |    |                   |                            |            |  |
| Received Pell Grant first Fall semester (preliminary) | 19 | 45.2              | 331                        | 30.0       |  |
| lousing                                               |    |                   |                            |            |  |
| Living On-Campus                                      | 22 | 52.4              | 534                        | 48.3       |  |

### SCHOOL OF PUBLIC AND ENVIRONMENTAL AFFAIRS DIRECT ADMITS DEMOGRAPHICS

|                                                       |    | Direct-Admit<br>spondents | All SPEA<br>Direct-Admits |            |  |
|-------------------------------------------------------|----|---------------------------|---------------------------|------------|--|
| Residency                                             | Ν  | Percentage                | Ν                         | Percentage |  |
| Indiana Resident                                      | 39 | 92.9                      | 65                        | 94.2       |  |
| Non-Resident                                          | 3  | 7.1                       | 4                         | 5.8        |  |
| ender                                                 |    |                           |                           |            |  |
| Female                                                | 25 | 59.5                      | 46                        | 66.7       |  |
| Male                                                  | 17 | 40.5                      | 23                        | 33.3       |  |
| ge                                                    |    |                           |                           |            |  |
| Under 19                                              | 40 | 95.2                      | 66                        | 95.7       |  |
| 20-25                                                 | 2  | 4.8                       | 3                         | 4.3        |  |
| Over 25                                               | 0  | 0.0                       | 0                         | 0.0        |  |
| thnicity                                              |    |                           |                           |            |  |
| White                                                 | 31 | 75.6                      | 53                        | 77.9       |  |
| Hispanic/Latino                                       | 2  | 4.9                       | 5                         | 7.4        |  |
| Black/African American                                | 2  | 4.9                       | 3                         | 4.4        |  |
| American Indian/Alaska Native                         | 0  | 0.0                       | 0                         | 0.0        |  |
| Asian                                                 | 2  | 4.9                       | 2                         | 2.9        |  |
| Native Hawaiian/Pacific Island                        | 0  | 0.0                       | 0                         | 0.0        |  |
| International                                         | 0  | 0.0                       | 0                         | 0.0        |  |
| Two or More Races                                     | 4  | 9.8                       | 5                         | 7.4        |  |
| inancial Information                                  |    |                           |                           |            |  |
| Received Pell Grant first Fall semester (preliminary) | 19 | 45.2                      | 35                        | 50.7       |  |
| lousing                                               |    |                           |                           |            |  |
| Living On-Campus                                      | 22 | 52.4                      | 32                        | 46.4       |  |