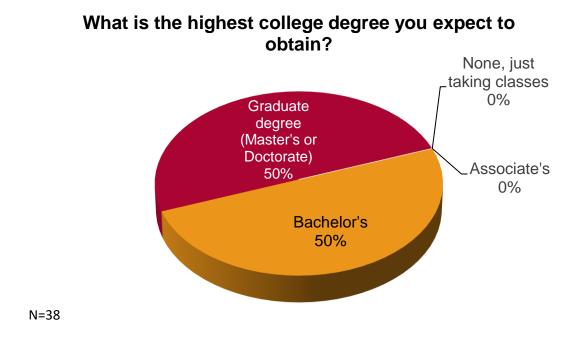

| 37 | 2.57 | 29.7             | 21.6                  | 18.9                         | 21.6              | 8.1                    |  |  |
| My friends recommendation                                                                                                                                                                | 37 | 2.38 | 40.5             | 13.5                  | 21.6                         | 16.2              | 8.1                    |  |  |

1=Not Important, 2=Somewhat Important, 3= Moderately Important, 4= Very Important, 5=Extremely Important \* Of those who indicated they have chosen a major

Rank ordered by means



# How committed are you to your current major?



### **ACADEMIC FUTURE**



What is the likelihood that your will transfer from IUPUI to another college?









Which best describes your expected living situation during your first year?



2017 Entering Student Survey

Prepared by Jessicah Rauch (Institutional Research and Decision Support)