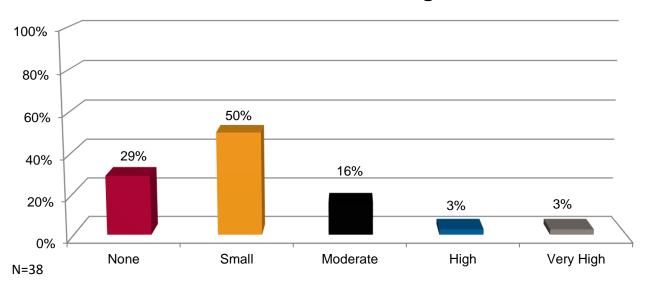

# **FINANCING COLLEGE**

How satisfied are you with the amount of financial support (from grants, loans, family members, jobs, or all other sources) you've received so far?

Do you have any concerns about your ability to finance your college education?

N=40