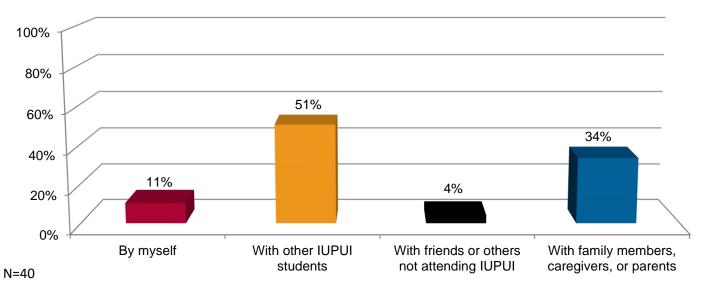

1.6              | 8.1                    |  |  |
| My friends recommendation                                                                                                                                                                | 37 | 2.38 | 40.5             | 13.5                  | 21.6                         | 16.2              | 8.1                    |  |  |

1=Not Important, 2=Somewhat Important, 3= Moderately Important, 4= Very Important, 5=Extremely Important \* Of those who indicated they have chosen a major

Rank ordered by means



# How committed are you to your current major?



### **ACADEMIC FUTURE**



What is the likelihood that your will transfer from IUPUI to another college?









Which best describes your expected living situation during your first year?



2017 Entering Student Survey

Prepared by Jessicah Rauch (Institutional Research and Decision Support)