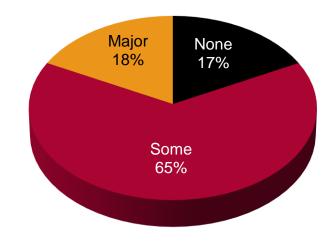

| 40 | 2.98       | 5.0           | 20.0             | 50.0           | 22.5             | 2.5            |

1=Lowest 10%, 2=Below Average, 3=Average, 4= Above Average, 5= Highest 10% Rank ordered by means

# **FINANCING COLLEGE**

How satisfied are you with the amount of financial support (from grants, loans, family members, jobs, or all other sources) you've received so far?



Do you have any concerns about your ability to finance your college education?



N=40

# **HOURS PLANNED TO SPEND ON ACTIVITIES**

| About how many hours do you plan to spend in following?                                                                                                                | a typi | cal 7-da | ay week | during | your first | year at I | JPUI doiı | ng each c | of the             |
|------------------------------------------------------------------------------------------------------------------------------------------------------------------------|--------|----------|---------|--------|------------|-----------|-----------|-----------|--------------------|
|                                                                                                                                                                        | N      | 0