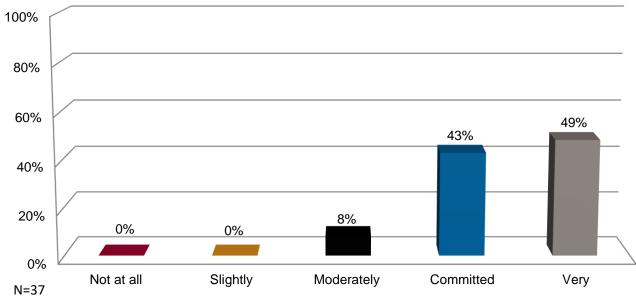

# SENSE OF GRIT AND PERSEVERANCE

#### Please rate how true each statement is about you

| Thease rate now if the each statement is about you                                                           |    |      |                         |      |             |      |                        |  |  |  |
|--------------------------------------------------------------------------------------------------------------|----|------|-------------------------|------|-------------|------|------------------------|--|--|--|
|                                                                                                              | N  | Mean | 1-Not at all<br>like me | 2    | 3           | 4    | 5-Very much<br>like me |  |  |  |
|                                                                                                              |    |      |                         |      | Percentages |      |                        |  |  |  |
| I am a hard worker <sup>1</sup>                                                                              | 40 | 4.60 | 0.0                     | 0.0  | 10.0        | 20.0 | 70.0                   |  |  |  |
| I am diligent <sup>1</sup>                                                                                   | 40 | 4.33 | 0.0                     | 0.0  | 20.0        | 27.5 | 52.5                   |  |  |  |
| I finish whatever I begin <sup>1</sup>                                                                       | 40 | 4.08 | 2.5                     | 5.0  | 15.0        | 37.5 | 40.0                   |  |  |  |
| Setbacks don't discourage me <sup>1</sup>                                                                    | 39 | 3.54 | 7.7                     | 10.3 | 25.6        | 33.3 | 23.1                   |  |  |  |
| New ideas and projects sometimes distract me from previous ones <sup>2</sup>                                 | 40 | 2.63 | 12.5                    | 32.5 | 40.0        | 10.0 | 5.0                    |  |  |  |
| I have difficulty maintaining my focus on projects that take more than a few months to complete <sup>2</sup> | 40 | 2.48 | 22.5                    | 32.5 | 27.5        | 10.0 | 7.5                    |  |  |  |
| I often set a goal but later choose to pursue a different one <sup>2</sup>                                   | 40 | 2.30 | 20.0                    | 42.5 | 27.5        | 7.5  | 2.5                    |  |  |  |
| I focus on a certain idea or project for a short time but lose interest later <sup>2</sup>                   | 40 | 2.18 | 30.0                    | 30.0 | 35.0        | 2.5  | 2.5                    |  |  |  |

1=Not at all like me, 2=2, 3=3, 4=4, 5=Very much like me

<sup>1</sup> These 4 items make up the Perseverance of Effort construct analyzed in the comparison section of the report

<sup>1</sup> A lower mean on Consistency of Interest indicates higher GRIT consistency of effort.

<sup>2</sup> These 4 items make up the Consistency of Interest construct analyzed in the comparisons section of the report

Rank ordered by means

<sup>1</sup> Duckworth, A. L. & Quinn, P. D. (2009). Development and validation of the Short Grit Scale (Grit-S). Journal of Personality Assessment, 91(2), 166-174.