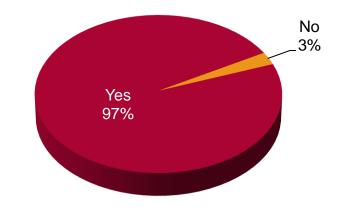

# **FINANCING COLLEGE**

How satisfied are you with the amount of financial support (from grants, loans, family members, jobs, or all other sources) you've received so far?

Do you have any concerns about your ability to finance your college education?

N=40